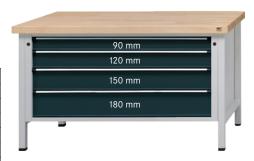

## Workbench, series VX 1500 with XXL drawers Solid beechwood 1500 mm, 4 drawers with full extension

## Execution:

- Solidly welded steel sheet construction
- Base made of square-section steel tube 45 x 45 x 2 mm, with level compensation

| Art. no.                                      | 50226 254                                     |
|-----------------------------------------------|-----------------------------------------------|
| Brand                                         | ANKE                                          |
| Number of drawers                             | 4 PCS                                         |
| Working height                                | 900 mm                                        |
| Worktop width                                 | 1500 mm                                       |
| Worktop height                                | 50 mm                                         |
| Pullout type                                  | Full extension                                |
| Worktop depth                                 | 800 mm                                        |
| Colour of front                               | Anthracite grey RAL 7016                      |
| Cabinet colour                                | Light grey RAL 7035                           |
| Drawer surface                                | 0.72 m <sup>2</sup>                           |
| With single pull-out safety brake             | Yes                                           |
| Levelling                                     | Yes                                           |
| Lock type                                     | DOM® locking system                           |
| Drawer front height                           | 1 x 90 mm, 1 x 120 mm, 1 x 150 mm, 1 x 180 mm |
| Surface                                       | Powder-coated                                 |
| Drawer width (inner dimension)                | 1200 mm                                       |
| Drawer width (inner dimension) x drawer depth | 1200 x 600 mm                                 |
| (inner dimension)                             |                                               |
| Load-carrying capacity                        | 1500 kg                                       |
| Drawer depth (inner dimension)                | 600 mm                                        |
| Load-carrying capacity per drawer             | 100 kg                                        |
| Material of worktop                           | Solid beech                                   |
| Central locking                               | Yes                                           |
| Gross Weight                                  | 167.000 kg                                    |
| Product Group                                 | 502                                           |