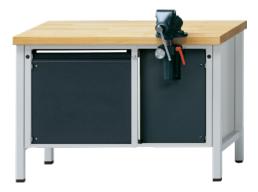

# Cabinet workbench, series V

Worktop: Solid beech, 1,270 mm, 2 doors and vice

#### Execution

- Robust welded sheet steel construction
- Stable bases made of square steel tube, 45 x 45 x 2 mm, with level compensation
- Drawers with 100 % full-extension slide, doors with 180° opening angle
- Can be used immediately, as it is delivered fully pre-assembled
- Vice, 100 mm jaw width with hinged lifter, can be rotated by 360° and height-adjustable. Vice compartment with doors.