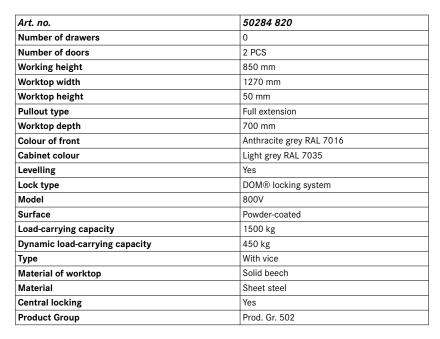

# Cabinet workbench, series V

Worktop: Solid beech, 1,270 mm, 2 doors and vice

#### Execution

- Robust welded sheet steel construction
- Stable bases made of square steel tube, 45 x 45 x 2 mm, with level compensation
- Drawers with 100 % full-extension slide, doors with 180° opening angle
- Can be used immediately, as it is delivered fully pre-assembled
- Vice, 100 mm jaw width with hinged lifter, can be rotated by 360° and height-adjustable. Vice compartment with doors.