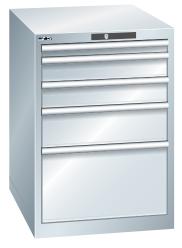

## **Drawer cabinets**

Stationary

## Application:

For day-to-day heavy-duty use in workshops

#### **Execution:**

- All drawers with full extension
- Individual drawer lock as standard feature to prevent the cabinet from tipping over
- Perforated, slotted drawers provide a secure hold
- Very robust construction for a wide variety of applications and very demanding requirements

## Advantage:

- Optimum wall height to keep items from falling out and getting lost
- Folding handle strips for simple, clean and protected labelling
- High quality made in Germany and Swiss-made
- Runs perfectly smoothly and easily due to the lack of crossbars on the differential extension slide
- Full extension clear overview and optimal access