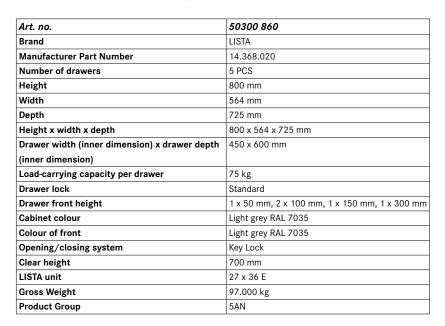

## **Drawer cabinets**

Stationary

## Application:

For day-to-day heavy-duty use in workshops

#### **Execution:**

- All drawers with full extension
- Individual drawer lock as standard feature to prevent the cabinet from tipping over
- Perforated, slotted drawers provide a secure hold
- Very robust construction for a wide variety of applications and very demanding requirements

## Advantage:

- Optimum wall height to keep items from falling out and getting lost
- Folding handle strips for simple, clean and protected labelling
- High quality made in Germany and Swiss-made
- Runs perfectly smoothly and easily due to the lack of crossbars on the differential extension slide
- Full extension clear overview and optimal access