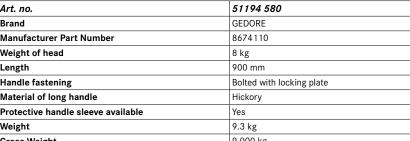

## Advantage:

With the safest possible connection; the protective handle sheath, ring-shaped wedge, fastening plate and wood screw turn the hammer head and handle into a single unit

| Art. no.                           | 51194 580                 |
|------------------------------------|---------------------------|
| Brand                              | GEDORE                    |
| Manufacturer Part Number           | 8674110                   |
| Weight of head                     | 8 kg                      |
| Length                             | 900 mm                    |
| Handle fastening                   | Bolted with locking plate |
| Material of long handle            | Hickory                   |
| Protective handle sleeve available | Yes                       |
| Weight                             | 9.3 kg                    |
| Gross Weight                       | 9.000 kg                  |
| Product Group                      | 558                       |