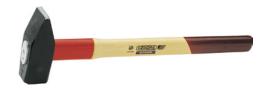

## **ROTBAND-PLUS sledgehammer** DBGM Europe patent no. 0703045

## Execution:

- Forged hammer head to DIN 1042
- Ground head, painted black, polished work surfaces
- Ergonomic Hickory wooden handle DIN 5112, extremely rigid
- With long, hardened protective handle sheath

## Advantage:

With the safest possible connection; the protective handle sheath, ring-shaped wedge, fastening plate and wood screw turn the hammer head and handle into a single unit

| Art. no.                           | 51194 580                 |
|------------------------------------|---------------------------|
| Brand                              | GEDORE                    |
| Manufacturer Part Number           | 8674110                   |
| Weight of head                     | 8 kg                      |
| Length                             | 900 mm                    |
| Handle fastening                   | Bolted with locking plate |
| Material of long handle            | Hickory                   |
| Protective handle sleeve available | Yes                       |
| Weight                             | 9.3 kg                    |
| Gross Weight                       | 9.000 kg                  |
| Product Group                      | 558                       |