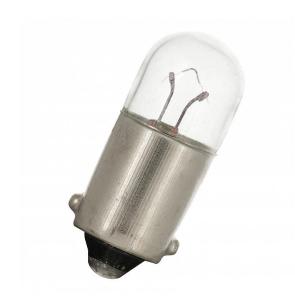

## Ba9s T9X23 6V 333mA 2W C-2R

Article number B23006333

BAI Miniature Ba9s Tube 9x23mm 6V 333mA 0.333A 2W Clear 2000h C-2R Indicationand signalling lamp

As a specialist in this field, Bailey has built an extensive wide range of indication and signalling lamps over the many years being active in this industry. If Bailey doesn't know the lamp your're loooking for it probably no longer exists. BA9s (MBC) Miniature bayonet cap.