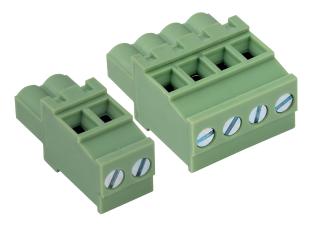

## 5.08mm Female Pluggable Vertical 15A Terminal Blocks

Pitch:

Rated voltage/current: Operating temperature: Withstand voltage: Insulation resistance: Wire range: Max. torque value: 5.08mm 300V/15A -40°C to +105°C 2500V AC for 60s 500M $\Omega$  at 500V DC 28 to 12AWG 2.5mm<sup>2</sup> 0.5 Nm

Housing colour: Screw: Wire cage: Contact: Wire stripping length: Wave soldering: Hand soldering: Green Zinc-plated steel (A3) Nickel-plated brass Phosphor bronze 6 to 7mm 260°C for 5s 350°C for 10s

| Order code | Poles |
|------------|-------|
| 21-5360    | 2     |
| 21-5361    | 3     |
| 21-5362    | 4     |