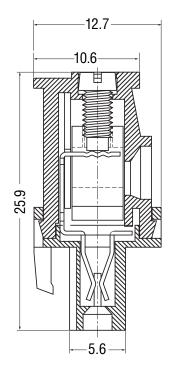

## 5.08mm Female Pluggable Vertical 15A Terminal Blocks

Pitch:

Rated voltage/current: Operating temperature: Withstand voltage: Insulation resistance: Wire range: Max. torque value: 5.08mm 300V/15A -40°C to +105°C 2500V AC for 60s 500M $\Omega$  at 500V DC 28 to 12AWG 2.5mm<sup>2</sup> 0.5 Nm

Housing colour: Screw: Wire cage: Contact: Wire stripping length: Wave soldering: Hand soldering: Green Zinc-plated steel (A3) Nickel-plated brass Phosphor bronze 6 to 7mm 260°C for 5s 350°C for 10s

| Order code | Poles |
|------------|-------|
| 21-5360    | 2     |
| 21-5361    | 3     |
| 21-5362    | 4     |