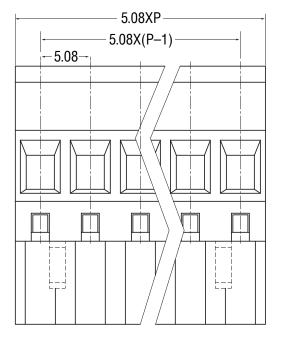

## 5.08mm Female Pluggable Vertical 15A Terminal Blocks

Pitch:

Rated voltage/current: Operating temperature: Withstand voltage: Insulation resistance: Wire range: Max. torque value: 5.08mm 300V/15A -40°C to +105°C 2500V AC for 60s 500M $\Omega$  at 500V DC 28 to 12AWG 2.5mm<sup>2</sup> 0.5 Nm

Housing colour: Screw: Wire cage: Contact: Wire stripping length: Wave soldering: Hand soldering: Green Zinc-plated steel (A3) Nickel-plated brass Phosphor bronze 6 to 7mm 260°C for 5s 350°C for 10s

| Order code | Poles |
|------------|-------|
| 21-5360    | 2     |
| 21-5361    | 3     |
| 21-5362    | 4     |