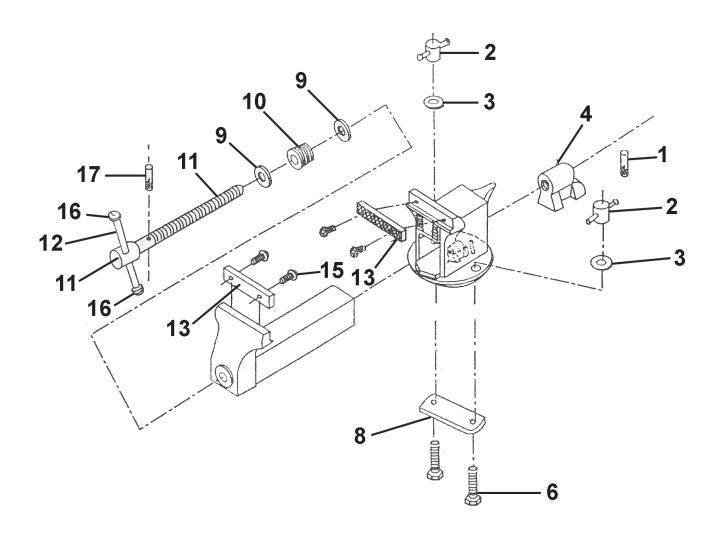

## Vice 100mm All Steel

**Model No: ASV100** 

| Item | Part No.  | Description               |
|------|-----------|---------------------------|
| 1    | ASV100/01 | LEADSCREW NUT LOCKING PIN |
| 2    | ASV100/02 | LOCKING NUT               |
| 3    | ASV100/03 | WASHER                    |
| 4    | ASV100/04 | LEADSCREW NUT             |
| 6    | ASV100/06 | LOCKING BOLT              |
| 8    | ASV100/08 | BASE PLATE                |
| 9    | ASV100/09 | LEADSCREW WASHER          |

| Item | Part No.  | Description               |
|------|-----------|---------------------------|
| 10   | ASV100/10 | LEADSCREW BUSHING         |
| 11   | ASV100/11 | LEADSCREW                 |
| 12   | ASV100/12 | HANDLE W/RUBBER BUSHING   |
| 13   | ASV100/13 | JAW FACE                  |
| 15   | ASV100/15 | JAW FACE SET SCREW        |
| 16   | ASV100/16 | RUBBER RING               |
| 17   | ASV100/17 | LEADSCREW NUT LOCKING PIN |