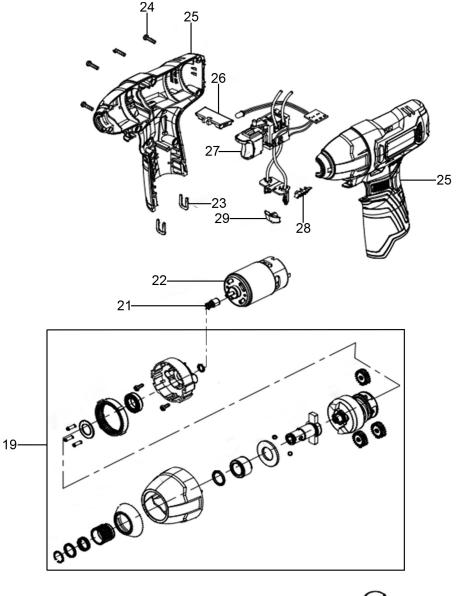

## **Model No: CP108VCID**

| Item | Part No.      | Description                     |
|------|---------------|---------------------------------|
| 19   | CP108VCID.GBA | Gearbox Assembly                |
| 21   | CP108VCID.21  | Motor Gear                      |
| 22   | CP108VCID.22  | Motor                           |
| 23   | CP108VCID.23  | Buckle                          |
| 24   | CP108VCID.24  | Self-Tapping Screw ST2.9 x 16mm |
| 25   | CP108VCID.25  | Housing Complete                |

| Item | Part No.     | Description                 |
|------|--------------|-----------------------------|
| 26   | CP108VCID.26 | Lever, Forward/Reverse      |
| 27   | CP108VCID.27 | Switch Assembly             |
| 28   | CP108VCID.28 | Cover, Battery Indicator    |
| 29   | CP108VCID.29 | Transparent Cover, LED      |
| 30   | CP108VBP     | Battery, Power Tool         |
|      | CP108VMC     | Battery Charger (Not Shown) |