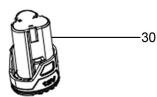

| Item | Part No.     | Description                 |
|------|--------------|-----------------------------|
| 26   | CP108VCID.26 | Lever, Forward/Reverse      |
| 27   | CP108VCID.27 | Switch Assembly             |
| 28   | CP108VCID.28 | Cover, Battery Indicator    |
| 29   | CP108VCID.29 | Transparent Cover, LED      |
| 30   | CP108VBP     | Battery, Power Tool         |
|      | CP108VMC     | Battery Charger (Not Shown) |