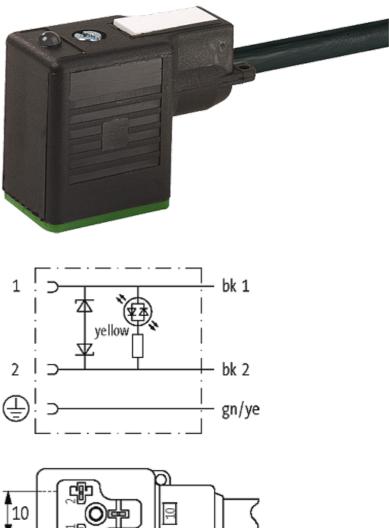

# **MSUD VALVE PLUG FORM B 10 MM**

PUR 3X0.75 black 10m

Form B (10 mm) 110 V AC/DC with LED and suppression

Further cable lengths on request. Plastic housings with good resistance against chemicals and oils. The resistance to aggressive media should be individually tested for your application. Further details on request.

#### Form

10041

| Technical Data                |                                        |  |
|-------------------------------|----------------------------------------|--|
| Operating voltage             | 110 V AC/DC (95121 V AC/DC)            |  |
| Operating current per contact | max. 4 A                               |  |
| Switch off peak               | max. 250 V                             |  |
| Switch off delay time         | max. 20 ms                             |  |
| Locking of ports              | M3 (recommended torque 0.4 Nm)         |  |
| Protection                    | IP67 inserted and tightened (EN 60529) |  |
| Housing                       | Black plastic (gray on request)        |  |
| Cables                        |                                        |  |
| Cable number                  | 626                                    |  |
| No./diameter of wires         | 3 × 0.75 mm²                           |  |
| Wire isolation                | PVC (bk, num, gnye)                    |  |
| C-track properties            | 2 Mio.                                 |  |
| Jacket Color                  | black                                  |  |
| Shore hardness outer jacket   | 85 ± 5A                                |  |
| Material (jacket)             | PUR/PVC (UL/CSA)                       |  |
| Outer diameter                | approx. 5.9 mm                         |  |
| Bend radius (fixed)           | 10 × outer Ø                           |  |
| Bend radius (moving)          | 15 × outer Ø                           |  |
| Temperature range (fixed)     | -30+80 °C                              |  |
| Temperature range (mobile)    | -5+80 °C                               |  |
| General data                  |                                        |  |
| Temperature range             | -25+85 °C, depending on cable quality  |  |
|                               |                                        |  |