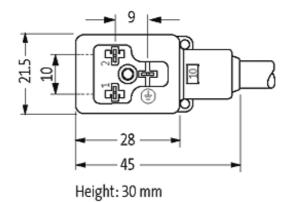

#### Form

10041

| Technical Data                |                                        |  |
|-------------------------------|----------------------------------------|--|
| Operating voltage             | 110 V AC/DC (95121 V AC/DC)            |  |
| Operating current per contact | max. 4 A                               |  |
| Switch off peak               | max. 250 V                             |  |
| Switch off delay time         | max. 20 ms                             |  |
| Locking of ports              | M3 (recommended torque 0.4 Nm)         |  |
| Protection                    | IP67 inserted and tightened (EN 60529) |  |
| Housing                       | Black plastic (gray on request)        |  |
| Cables                        |                                        |  |
| Cable number                  | 626                                    |  |
| No./diameter of wires         | 3 × 0.75 mm²                           |  |
| Wire isolation                | PVC (bk, num, gnye)                    |  |
| C-track properties            | 2 Mio.                                 |  |
| Jacket Color                  | black                                  |  |
| Shore hardness outer jacket   | 85 ± 5A                                |  |
| Material (jacket)             | PUR/PVC (UL/CSA)                       |  |
| Outer diameter                | approx. 5.9 mm                         |  |
| Bend radius (fixed)           | 10 × outer Ø                           |  |
| Bend radius (moving)          | 15 × outer Ø                           |  |
| Temperature range (fixed)     | -30+80 °C                              |  |
| Temperature range (mobile)    | -5+80 °C                               |  |
| General data                  |                                        |  |
| Temperature range             | -25+85 °C, depending on cable quality  |  |
|                               |                                        |  |