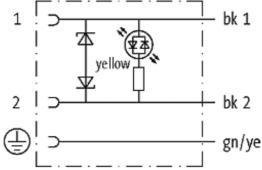

### **MSUD VALVE PLUG FORM BI 11MM**

PVC 3X0.75 black 7.5m

Form BI (11 mm) industrial standard 24 V AC/DC with LED and suppression

Further cable lengths on request. Plastic housings with good resistance against chemicals and oils. The resistance to aggressive media should be individually tested for your application. Further details on request.

#### **Form**

11021

| Technical Data                |                                        |
|-------------------------------|----------------------------------------|
| Operating voltage             | 24 V AC/DC ±25 %                       |
| Operating current per contact | max. 4 A                               |
| Switch off peak               | max. 55 V                              |
| Switch off delay time         | max. 20 ms                             |
| Locking of ports              | M3 (recommended torque 0.4 Nm)         |
| Protection                    | IP67 inserted and tightened (EN 60529) |
| Housing                       | Black plastic (gray on request)        |
| Cables                        |                                        |
| Cable number                  | 616                                    |
| No./diameter of wires         | 3 × 0.75 mm²                           |
| Wire isolation                | PVC (bk, num, gnye)                    |
| Jacket Color                  | black                                  |
| Shore hardness outer jacket   | 80 ± 5A                                |
| Material (jacket)             | PVC                                    |
| Outer diameter                | approx. 5.9 mm                         |
| Bend radius (fixed)           | 5 × outer Ø                            |
| Bend radius (moving)          | 10 × outer Ø                           |
| Temperature range (fixed)     | -30+70 °C                              |
| Temperature range (mobile)    | -5+70 °C                               |
| General data                  |                                        |
| Temperature range             | -25+85 °C, depending on cable quality  |
| Commercial data               |                                        |