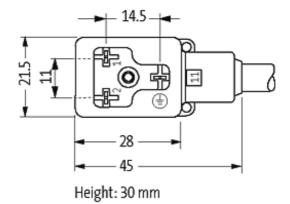

#### **Form**

11021

| Technical Data                |                                        |
|-------------------------------|----------------------------------------|
| Operating voltage             | 24 V AC/DC ±25 %                       |
| Operating current per contact | max. 4 A                               |
| Switch off peak               | max. 55 V                              |
| Switch off delay time         | max. 20 ms                             |
| Locking of ports              | M3 (recommended torque 0.4 Nm)         |
| Protection                    | IP67 inserted and tightened (EN 60529) |
| Housing                       | Black plastic (gray on request)        |
| Cables                        |                                        |
| Cable number                  | 616                                    |
| No./diameter of wires         | 3 × 0.75 mm²                           |
| Wire isolation                | PVC (bk, num, gnye)                    |
| Jacket Color                  | black                                  |
| Shore hardness outer jacket   | 80 ± 5A                                |
| Material (jacket)             | PVC                                    |
| Outer diameter                | approx. 5.9 mm                         |
| Bend radius (fixed)           | 5 × outer Ø                            |
| Bend radius (moving)          | 10 × outer Ø                           |
| Temperature range (fixed)     | -30+70 °C                              |
| Temperature range (mobile)    | -5+70 °C                               |
| General data                  |                                        |
| Temperature range             | -25+85 °C, depending on cable quality  |
| Commercial data               |                                        |