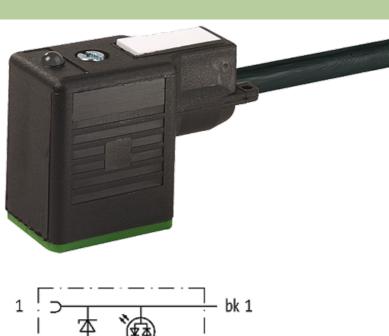

### **MSUD VALVE PLUG FORM BI 11MM**

PVC 3X0.75 black 7.5m

Form BI (11 mm) industrial standard 24 V AC/DC with LED and suppression

Further cable lengths on request. Plastic housings with good resistance against chemicals and oils. The resistance to aggressive media should be individually tested for your application. Further details on request.

#### Illustration

stay connected

Product may differ from Image