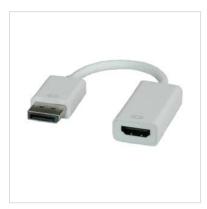

## DisplayPort to HDMI cable adapter for connecting a graphics card with DP to a monitor with HDMI connection - with a resolution of up to 1920x1080 / 1920x1200 @60Hz!

- If you want to connect a graphic card with DisplayPort Female to a monitor by using a HDMI cable, you need this DisplayPort to HDMI adapter
- Connectors: DisplayPort Male, HDMI Female
- Remark: The DisplayPort-HDMI adapter is only working in one direction: the DisplayPort plug has to be connected to the source device (e.g. graphic card)

| Technical specifications        |                                   |
|---------------------------------|-----------------------------------|
| Manufacturer                    | ROLINE                            |
| Product group                   | Adapters, Terminators, Converters |
| Product type                    | DisplayPort-HDMI Adapter          |
| Colour                          | grey                              |
| Length                          | 0.15 m                            |
| Side 1 connection (PC)          | DisplayPort Male                  |
| Side 2 connection (Peripherals) | HDMI Female                       |
| Side 1 Connector Type           | DisplayPort                       |