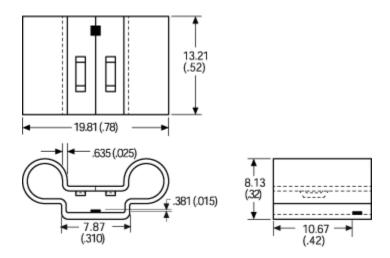

# Mechanical Outline Drawing

| Thermal               | 26.0 |
|-----------------------|------|
| Thermal<br>Resistance | 20.0 |

Thermal resistance value is based on a 75°C rise in natural convection

Standard Products Found Page 2 of 2