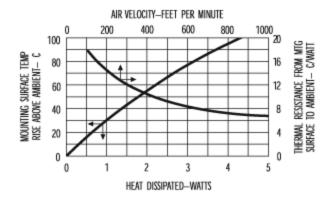

### Thermal Curves

# Mechanical Outline Drawing

| Thermal               | 26.0 |
|-----------------------|------|
| Thermal<br>Resistance | 20.0 |

Thermal resistance value is based on a 75°C rise in natural convection

Standard Products Found Page 2 of 2