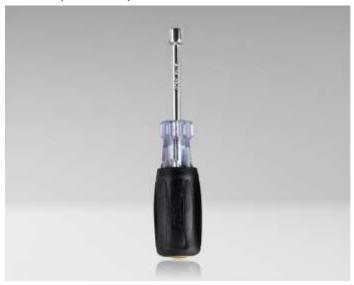

Part Number: ND-630716

Description: 7/16" Hollow Nut Driver, 3" Shaft

Jonard's Nut Drivers have a full length hollow shaft, making them a great tool to use on stacked circuit boards and long bolts/studs. Our Nut Drivers feature the following:

- Internal shaft flanges to prevent the handle from slipping
- Ergonomically designed handle with thermoplastic rubberized grip for greater comfort and torque
- End of the handle is marked to be easily identifiable while stored
- This product complies with ASME B107.110 and ANSI standards

## Specifications:

| Driver Size          | 7/16" (11.11mm)          |
|----------------------|--------------------------|
| Shaft Material       | Chrome Vanadium Steel    |
| Handle               | Ergonomic Cushion Grip   |
| Handle Grip Material | TPR Thermoplastic Rubber |
| Standards            | ASME B107.110/ANSI       |
| Shaft Length         | 3" (76.2mm)              |
| Hollow Depth         | 6.75" (171.5mm)          |
| Overall Length       | 7" (177.8mm)             |
| Weight               | 0.357 lbs (161.93g)      |
| UPC No.              | 811490012103             |