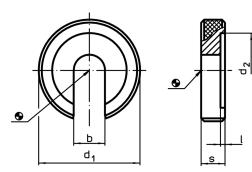

### Drawing

#### **Order information**

| Nominal size | Dimensions |    |                |   |    | -   | Art. No.   |
|--------------|------------|----|----------------|---|----|-----|------------|
|              | b          | d1 | d <sub>2</sub> | I | S  | -   |            |
| [mm]         | [mm]       |    |                |   |    | [g] |            |
| 24           | 25         | 75 | 52             | 2 | 16 | 376 | 22290.0024 |