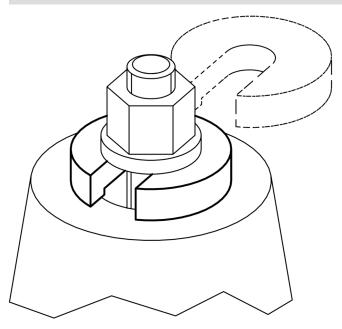

# **C-Washers ·** DIN 6372 22290.0024



#### **Product Description**

The c-washers (slotted washers) are manufactured according to DIN 6372. For better handling, the c-washers have a knurling all around.

#### **Material**

· Heat-treated steel, tempered, blackened

### Drawing



#### **Order information**

| Nominal size | Dimensions |    |                |   |    | -   | Art. No.   |
|--------------|------------|----|----------------|---|----|-----|------------|
|              | b          | d1 | d <sub>2</sub> | I | S  | -   |            |
| [mm]         | [mm]       |    |                |   |    | [g] |            |
| 24           | 25         | 75 | 52             | 2 | 16 | 376 | 22290.0024 |

#### **Application example**



#### Compliance

#### **RoHS compliant**

Compliant according to Directive 2011/65/EU and Directive 2015/863

#### Does not contain SVHC substances

No SVHC substances with more than 0.1% w/w contained - SVHC list [REACH] as of 10.06.2022

## Does not contain Proposition 65 substances

No Proposition 65 substances included https://www.P65Warnings.ca.gov/

#### Free from Conflict Minerals

This product does not contain any substances designated as "conflict minerals" such as tantalum, tin, gold or tungsten from the Democratic Republic of Congo or adjacent countries.