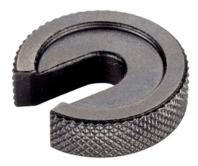

#### **Product Description**

The c-washers (slotted washers) are manufactured according to DIN 6372. For better handling, the c-washers have a knurling all around.

#### **Material**

· Heat-treated steel, tempered, blackened