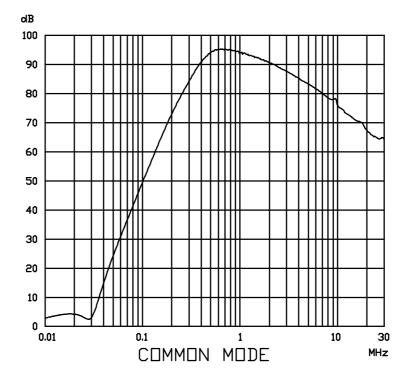

## ROXBURGH ELECTRONICS LTD FILTER INSERTION LOSS CHARACTERISTICS CISPR 17 - 50 OHM METHOD