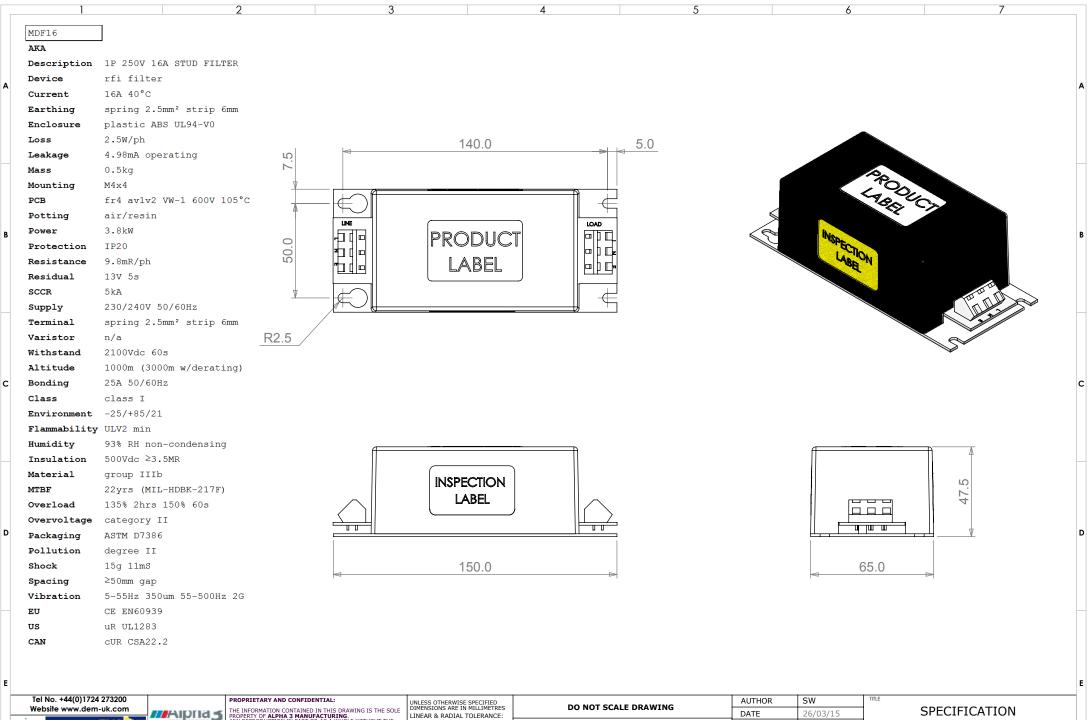

|                         | Alpha 5 | FROFRIETART AND CONTIDENTIAL.                                                                                                                                                                                      | UNLESS OTHERWISE SPECIFIED                                  | LES DO NOT SCALE DRAWING                               | AUTHOR | 310          | 1           |
|-------------------------|---------|--------------------------------------------------------------------------------------------------------------------------------------------------------------------------------------------------------------------|-------------------------------------------------------------|--------------------------------------------------------|--------|--------------|-------------|
| Website www.dem-uk.com  |         | THE INFORMATION CONTAINED IN THIS DRAWING IS THE SOLE<br>PROPERTY OF ALPHA 3 MANUFACTURING.<br>ANY REPRODUCTION IN PART OR AS A WHOLE WITHOUT THE<br>WRITTEN PERMISSION OF ALPHA 3 MANUFACTURING<br>IS PROHIBITED. | DIMENSIONS ARE IN MILLIMETRES<br>LINEAR & RADIAL TOLERANCE: |                                                        | DATE   | 26/03/15     | l S         |
| bes ROXBURGH            |         |                                                                                                                                                                                                                    | NO DECIMAL PLACES ±0.5mm                                    | THE FINISHED PRODUCT SHOULD BE CLEAN AND FREE FROM ALL |        | SHEET 1 OF 1 | 1           |
| DELTRON Guymment        |         |                                                                                                                                                                                                                    | 1 DECIMAL PLACE ±0.25mm<br>2 DECIMAL PLACES ±0.125mm        |                                                        |        | SCALE 1:2    | DRAWING NO. |
| Hedia DELTRON Endorures | DEM 🔀   | DEM Manufacturing Doltron Emcon House, Hargroowed Way                                                                                                                                                              | ANGULAR TOLERANCE: ±1°                                      | APPEARANCE FREE FROM SHARP EDGES, BURRS AND CORROSION  | T &    | A4           | MD          |