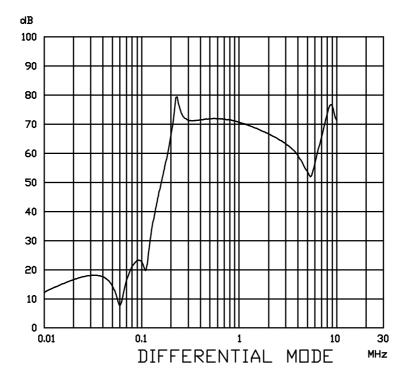

## ROXBURGH ELECTRONICS LTD FILTER INSERTION LOSS CHARACTERISTICS CISPR 17 - 50 OHM METHOD