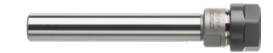

## **Collet chuck extension**

With internal cooling and straight shank

## Application:

For clamping tools with a straight shank.

## **Execution:**

- With straight shank, type ER standard.
- Particularly slim version for use in milling chucks as tool extension for deep machining operations where space is restricted.
- Wrench no. 23308 008 and collets 23320.
- Wrench no. 23308 008 and collets 23320.

## Delivery:

1x collet chuck extension.

| Art. no.                 | 23304 240  |  |
|--------------------------|------------|--|
| Brand                    | DIEBOLD    |  |
| Manufacturer Part Number | 74.010.240 |  |
| Collet type              | ER 25      |  |
| Shank diameter           | 20 mm      |  |
| Min./max. clamping range | 1-16 mm    |  |
| Outer diameter           | 42 mm      |  |
| Shaft length             | 50 mm      |  |
| Length of head           | 46 mm      |  |
| Gross Weight             | 0.347 kg   |  |
| Product Group            | 2AB        |  |