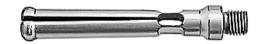

## **Probe head for through holes, DLC-coated** For Diatest internal precision measuring instruments

## Execution:

- Hardened and DLC-coated probe head
- For through holes

| Art. no.                              | 33464 295    |
|---------------------------------------|--------------|
| Brand                                 | DIATEST      |
| Manufacturer Part Number              | T-40         |
| Design of measuring contact           | DLC          |
| Min./max. diameter of measuring range | 38.9-41.1 mm |
| Measuring depth                       | 100 mm       |
| Connection thread                     | M6 x 0.75    |
| Gross Weight                          | 0.130 kg     |
| Product Group                         | 337          |