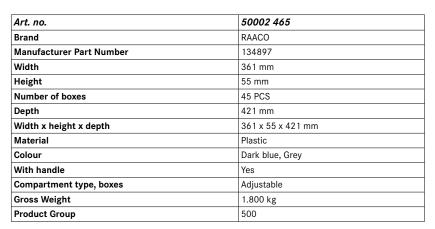

# Assortment box with removable compartment inserts

Made from polypropylene and polycarbonate

## **Execution:**

- With double-walled polypropylene case base and extremely robust polycarbonate lid
- Removable polypropylene inserts allow partitions to be placed as required
- Carry handle with latching mechanism for one-handed operation and safety locking
- Exchangeable identification label (3 colours included)
- 2 built-in fixed partitions
- Resistant to most solvents and oils

### Advantage:

- Profile grid in lid prevents contents becoming mixed up, even with heavy contents
- Support feet in rear wall for stability even when in an upright position

### EAN

5733439134897