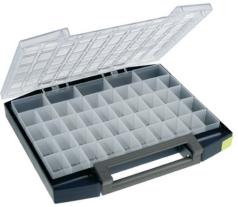

# Assortment box with removable compartment inserts

Made from polypropylene and polycarbonate

## **Execution:**

- With double-walled polypropylene case base and extremely robust polycarbonate lid
- Removable polypropylene inserts allow partitions to be placed as required
- Carry handle with latching mechanism for one-handed operation and safety locking
- Exchangeable identification label (3 colours included)
- 2 built-in fixed partitions
- Resistant to most solvents and oils

### Advantage:

- Profile grid in lid prevents contents becoming mixed up, even with heavy contents
- Support feet in rear wall for stability even when in an upright position