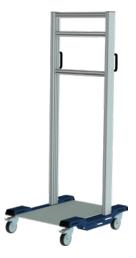

## Multi-purpose trolley With two Clip-O-Flex levels

## Execution:

- Basic version of a multi-purpose trolley with integrated CLIP-O-FLEX® interface that can be equipped as desired
- Can be equipped with tool holders e.g. for brooms, shovels or various cleaning tools. The load area is ideally suited for waste bins
- 4x swivel castors incl. brake
- 10 mm HPL shelf
- 2x CLIP-O-FLEX® levels on both sides
- 1x CLIP-O-FLEX® level at the top
- 2x push handles