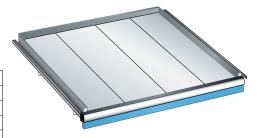

## **Pull-out shelf**

## **Execution:**

 Pull-out shelf: For storing heavy parts and devices. Precise, variable height mounting from 25: 25 mm in the column frame. The inserted slats allow the storage material to be stored flush with the handle bar and pulled out. Design: Sheet steel. Fins are made of sheet steel profile, Sendzimir galvanised.