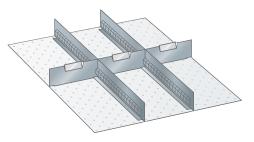

## Application:

Slot walls and dividers: for flexible subdivision of parts of different sizes

## Execution

- Dividers: For longitudinal and transverse division of drawers. The bottom edge enables it to be screwed to the perforated drawer base. Includes screw material. Design: sheet steel. Colour: Grey, NSC S 4502-B.
- Partition material sets excluding labelling tabs.