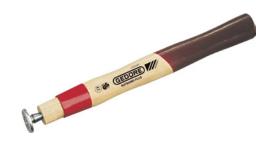

# **Spare handle with sleeve, wedge and fastening plate** Suitable for Rotband-Plus sledgehammers

## Execution:

- Ergonomic Hickory wooden handle DIN 5112, extremely rigid
- With long, hardened protective handle sheath

## Advantage:

- With the safest possible connection; the protective handle sheath, ring-shaped wedge, fastening plate and wood screw turn the hammer head and handle into a single unit
- Thanks to the standardised handle, any hammer head (according to DIN 1042) can be converted to a safety hammer