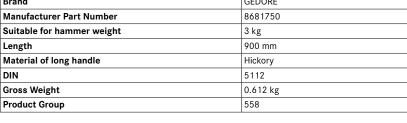

| Art. no.                   | 51194 730 |
|----------------------------|-----------|
| Brand                      | GEDORE    |
| Manufacturer Part Number   | 8681750   |
| Suitable for hammer weight | 3 kg      |
| Length                     | 900 mm    |
| Material of long handle    | Hickory   |
| DIN                        | 5112      |
| Gross Weight               | 0.612 kg  |
| Product Group              | 558       |