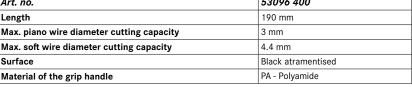

| Art. no.                                  | 53096 400          |
|-------------------------------------------|--------------------|
| Length                                    | 190 mm             |
| Max. piano wire diameter cutting capacity | 3 mm               |
| Max. soft wire diameter cutting capacity  | 4.4 mm             |
| Surface                                   | Black atramentised |
| Material of the grip handle               | PA - Polyamide     |