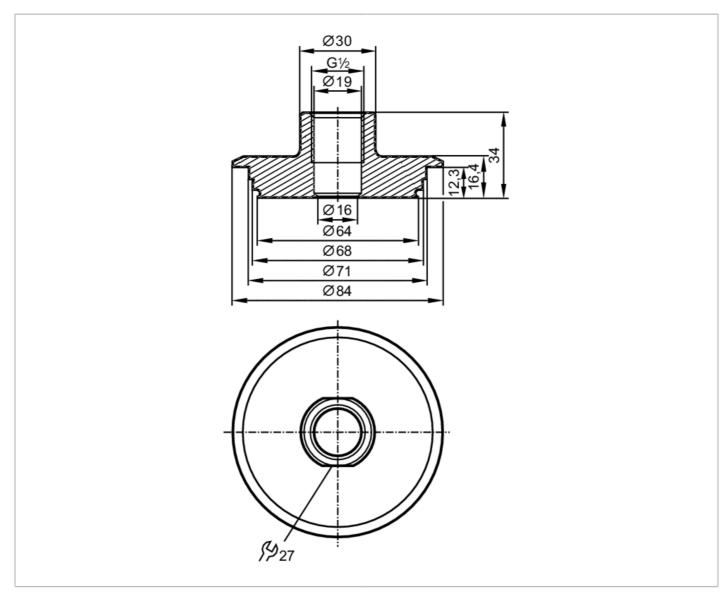

## **Process adapter Varivent**

ADAPT G1/2 VARIVENT D68

## EC 1935/2004 EHEDG Certified FCM

| Application                                       |       |                                            |
|---------------------------------------------------|-------|--------------------------------------------|
| Pressure rating                                   | [bar] | 25                                         |
| Mechanical data                                   |       |                                            |
| Weight                                            | [g]   | 596                                        |
| Materials                                         |       | stainless steel (1.4435 / 316L)            |
| Sensor connection                                 |       | G 1/2                                      |
| Process connection                                |       | Varivent Form N, DN40DN150 (1,56"), D = 68 |
| Surface characteristics Ra/Rz of the wetted parts |       | 0.4 / 4                                    |
| Hygienic equipment class to DIN 11866             |       | H4                                         |
| Remarks                                           |       |                                            |
| Pack quantity                                     |       | 1 pcs.                                     |