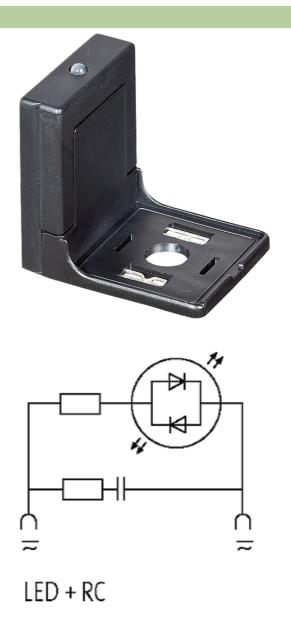

## **VALVE PLUG SUPPRESSOR FORM A - 18MM**

RC and LED, 110VAC/DC/25VA/W

110 V AC/DC RC + LED

Remove plug gasket when fitting adapter. Other LED colors on request.

## Product may differ from Image

| Technical Data         |                                                                       |
|------------------------|-----------------------------------------------------------------------|
| LED display            | (yellow opac)                                                         |
| Contact material       | Silvered bronze                                                       |
| Material               | Polyamide black, flame retardant, temperature resistance up to 130 °C |
| Switch off peak        | max. 250 V                                                            |
| Switch off delay time  | max. 20 ms                                                            |
| Max. power (W)         | max. 25 W(VA)                                                         |
| General data           |                                                                       |
| Temperature range      | -20+60 °C                                                             |
| Dimensions H × W × D   | 37×53×33 mm                                                           |
| Commercial data        |                                                                       |
| country of origin      | CZ                                                                    |
| customs tariff number  | 85363010                                                              |
| minimum order quantity | 1                                                                     |