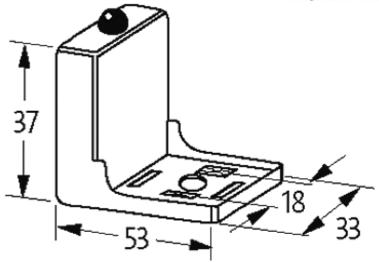

## Product may differ from Image

| Technical Data         |                                                                       |
|------------------------|-----------------------------------------------------------------------|
| LED display            | (yellow opac)                                                         |
| Contact material       | Silvered bronze                                                       |
| Material               | Polyamide black, flame retardant, temperature resistance up to 130 °C |
| Switch off peak        | max. 250 V                                                            |
| Switch off delay time  | max. 20 ms                                                            |
| Max. power (W)         | max. 25 W(VA)                                                         |
| General data           |                                                                       |
| Temperature range      | -20+60 °C                                                             |
| Dimensions H × W × D   | 37×53×33 mm                                                           |
| Commercial data        |                                                                       |
| country of origin      | CZ                                                                    |
| customs tariff number  | 85363010                                                              |
| minimum order quantity | 1                                                                     |