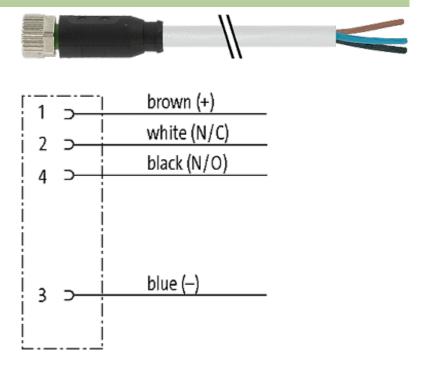

## M8 female 0° with cable

PUR 4x0.34 gy UL/CSA+drag chain 15m

M8 Female straight 4-pole

Plastic housings with good resistance against chemicals and oils. The resistance to aggressive media should be individually tested for your application. Further details on request. Further cable lengths on request.

#### Illustration

stay connected