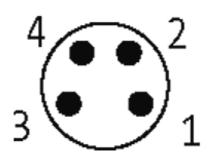

# **Female**

Product may differ from Image

### Form

08061

| 00 V 40 /D0                                                             |  |
|-------------------------------------------------------------------------|--|
| max. 30 V AC/DC                                                         |  |
| max. 4 A                                                                |  |
| Screw thread M8 $\times$ 1 mm (recommended torque 0.4 Nm) self-securing |  |
| IP67 inserted and tightened (EN 60529)                                  |  |
|                                                                         |  |
| 234                                                                     |  |
| $4 \times 0.34 \text{ mm}^2$                                            |  |
| PP (br, wh, bl, bk)                                                     |  |
| 5 Mio.                                                                  |  |
| 2 Mio. ± 180°/m                                                         |  |
|                                                                         |  |