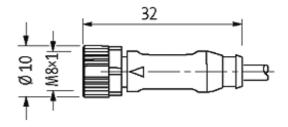

## M8 female 0° with cable

PUR 4x0.34 gy UL/CSA+drag chain 15m

M8 Female straight 4-pole

Plastic housings with good resistance against chemicals and oils. The resistance to aggressive media should be individually tested for your application. Further details on request. Further cable lengths on request.

### Form

08061

| 00 V 40 /D0                                                             |  |
|-------------------------------------------------------------------------|--|
| max. 30 V AC/DC                                                         |  |
| max. 4 A                                                                |  |
| Screw thread M8 $\times$ 1 mm (recommended torque 0.4 Nm) self-securing |  |
| IP67 inserted and tightened (EN 60529)                                  |  |
|                                                                         |  |
| 234                                                                     |  |
| $4 \times 0.34 \text{ mm}^2$                                            |  |
| PP (br, wh, bl, bk)                                                     |  |
| 5 Mio.                                                                  |  |
| 2 Mio. ± 180°/m                                                         |  |
|                                                                         |  |