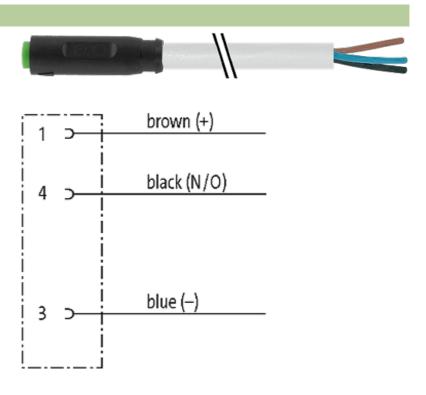

## M8 FEMALE SNAP-IN 0°

PUR 3x0.25 GRAY, 25m

M8 Male straight 3-pole Snap In

Plastic housings with good resistance against chemicals and oils. The resistance to aggressive media should be individually tested for your application. Further details on request.

#### Illustration

stay connected