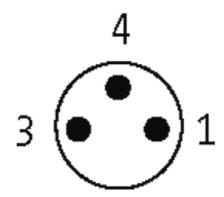

## M8 FEMALE SNAP-IN 0°

PUR 3x0.25 GRAY, 25m

M8 Male straight 3-pole Snap In

Plastic housings with good resistance against chemicals and oils. The resistance to aggressive media should be individually tested for your application. Further details on request.

#### Illustration

stay connected