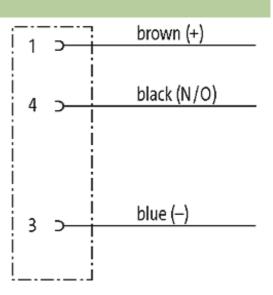

## **M8 FEMALE FLANGE PLUG REAR MOUNT**

TPE wires 3x0.25 1m

Flange M8 female 4-pole 3-pole Rear mounting Mounting nut with multi-strand wire

## **Female**

stay connected

**Female** 

Product may differ from Image

| Form                          |                                                                         |
|-------------------------------|-------------------------------------------------------------------------|
|                               | 08575                                                                   |
| Technical Data                |                                                                         |
| Operating voltage             | max. 60 V AC/DC                                                         |
| Operating current per contact | max. 4 A                                                                |
| Locking of ports              | Screw thread M8 $\times$ 1 mm (recommended torque 0.4 Nm) self-securing |