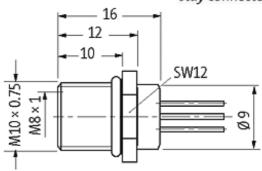

## **M8 FEMALE FLANGE PLUG REAR MOUNT**

TPE wires 3x0.25 1m

Flange M8 female 4-pole 3-pole Rear mounting Mounting nut with multi-strand wire

## **Female**

stay connected

**Female** 

Product may differ from Image

| Form                          |                                                                         |
|-------------------------------|-------------------------------------------------------------------------|
|                               | 08575                                                                   |
| Technical Data                |                                                                         |
| Operating voltage             | max. 60 V AC/DC                                                         |
| Operating current per contact | max. 4 A                                                                |
| Locking of ports              | Screw thread M8 $\times$ 1 mm (recommended torque 0.4 Nm) self-securing |