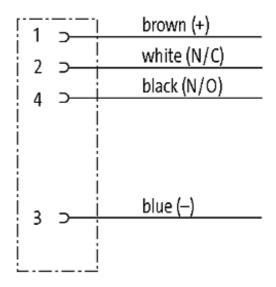

## **M8 FEMALE FLANGE PLUG REAR MOUNT**

TPE wires 3x0.25 1m

Flange M8 female 4-pole 3-pole Rear mounting Mounting nut with multi-strand wire

## **Female**

stay connected

**Female** 

Product may differ from Image

| Form                          |                                                                         |
|-------------------------------|-------------------------------------------------------------------------|
|                               | 08575                                                                   |
| Technical Data                |                                                                         |
| Operating voltage             | max. 60 V AC/DC                                                         |
| Operating current per contact | max. 4 A                                                                |
| Locking of ports              | Screw thread M8 $\times$ 1 mm (recommended torque 0.4 Nm) self-securing |