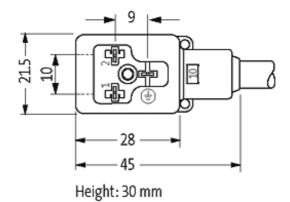

## Form

10061

| Technical Data                |                                        |  |
|-------------------------------|----------------------------------------|--|
| Operating voltage             | max. 230 V AC/DC                       |  |
| Operating current per contact | max. 10 A                              |  |
| Locking of ports              | M3 (recommended torque 0.4 Nm)         |  |
| Protection                    | IP67 inserted and tightened (EN 60529) |  |
| Housing                       | Black plastic (gray on request)        |  |
| Cables                        |                                        |  |
| Cable number                  | 036                                    |  |
| No./diameter of wires         | $3 \times 0.75 \text{ mm}^2$           |  |
| Wire isolation                | PP (bk, num, gnye)                     |  |
| C-track properties            | 5 Mio.                                 |  |
| Torsion                       | 2 Mio. ± 180°/m                        |  |
| Jacket Color                  | yellow                                 |  |
| Shore hardness outer jacket   | 90 ± 5A                                |  |
| Material (jacket)             | PUR (UL/CSA)                           |  |
| Outer diameter                | approx. 5.9 mm                         |  |
| Bend radius (fixed)           | 5 × outer Ø                            |  |
| Bend radius (moving)          | 10 × outer Ø                           |  |
| Temperature range (fixed)     | -40+80 °C                              |  |
| Temperature range (mobile)    | -25+80 °C                              |  |
| General data                  |                                        |  |
| Temperature range             | -25+85 °C, depending on cable quality  |  |
| Commercial data               |                                        |  |