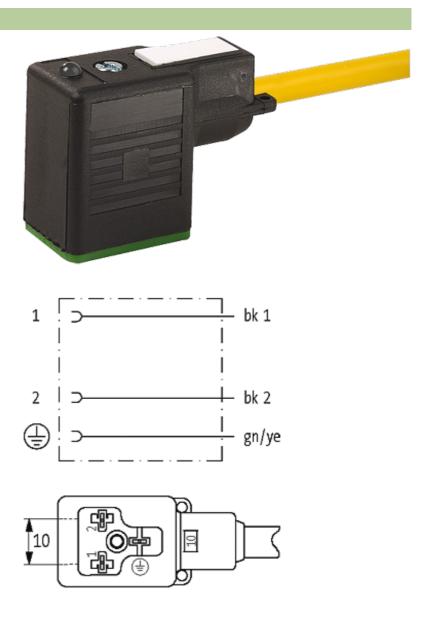

## **MSUD VALVE PLUG FORM B 10 MM**

PUR 3X0.75 YELLOW, UL/CSA, drag ch 10m

Form B (10 mm) 0...230 V AC/DC, without components 0°, PE at cable outlet

Further cable lengths on request. Plastic housings with good resistance against chemicals and oils. The resistance to aggressive media should be individually tested for your application. Further details on request.

### Illustration

stay connected

Product may differ from Image

## Form

10061

| Technical Data                |                                        |  |
|-------------------------------|----------------------------------------|--|
| Operating voltage             | max. 230 V AC/DC                       |  |
| Operating current per contact | max. 10 A                              |  |
| Locking of ports              | M3 (recommended torque 0.4 Nm)         |  |
| Protection                    | IP67 inserted and tightened (EN 60529) |  |
| Housing                       | Black plastic (gray on request)        |  |
| Cables                        |                                        |  |
| Cable number                  | 036                                    |  |
| No./diameter of wires         | $3 \times 0.75 \text{ mm}^2$           |  |
| Wire isolation                | PP (bk, num, gnye)                     |  |
| C-track properties            | 5 Mio.                                 |  |
| Torsion                       | 2 Mio. ± 180°/m                        |  |
| Jacket Color                  | yellow                                 |  |
| Shore hardness outer jacket   | 90 ± 5A                                |  |
| Material (jacket)             | PUR (UL/CSA)                           |  |
| Outer diameter                | approx. 5.9 mm                         |  |
| Bend radius (fixed)           | 5 × outer Ø                            |  |
| Bend radius (moving)          | 10 × outer Ø                           |  |
| Temperature range (fixed)     | -40+80 °C                              |  |
| Temperature range (mobile)    | -25+80 °C                              |  |
| General data                  |                                        |  |
| Temperature range             | -25+85 °C, depending on cable quality  |  |
| Commercial data               |                                        |  |