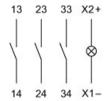

ert Partner for **Human Machine Interfaces**

# 61-8430.12 - Switching element for pushbutton and keylock- and selector switch 2 positions

# 61-8430.12 - Switching element for pushbutton and keylock- and selector switch 2 positions



Attention: The preview is based on a sample product. This can differ from your current configuration.

#### **Other Attributes**

Weight 0,007 kg

## **Connection Method**

Terminal Solder 2.8 x 0.5 mm

### Switching element

Switching current 5

Switching system Snap-action switching element

Contact material Silver
Contacts 3 NO
Switching voltage 250 V AC/DC

eao 🔳

Stand: 27.11.2017

# EAO – Your Expert Partner for **Human Machine Interfaces**

# 61-8430.12 - Switching element for pushbutton and keylock- and selector switch 2 positions

# Wiring diagram



# **Component layout**



### **Additional information**

with lamp terminal We offer a dismantling tool Part No. 61-9711.0 for dismantling of the switching element

### Legend

Contacts: NO = Normally open

eao 🔳