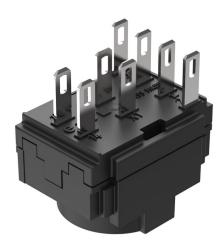

# EAO – Your Expert Partner for **Human Machine Interfaces**

# 61-8430.12 - Switching element for pushbutton and keylock- and selector switch 2 positions

# 61-8430.12 - Switching element for pushbutton and keylock- and selector switch 2 positions



Attention: The preview is based on a sample product. This can differ from your current configuration.

#### **Other Attributes**

Weight 0,007 kg

## **Connection Method**

Terminal Solder 2.8 x 0.5 mm

### Switching element

Switching current 5

Switching system Snap-action switching element

Contact material Silver
Contacts 3 NO
Switching voltage 250 V AC/DC

eao 🔳

Stand: 27.11.2017

# EAO – Your Expert Partner for **Human Machine Interfaces**

# 61-8430.12 - Switching element for pushbutton and keylock- and selector switch 2 positions

# Wiring diagram



# **Component layout**



### **Additional information**

with lamp terminal We offer a dismantling tool Part No. 61-9711.0 for dismantling of the switching element

### Legend

Contacts: NO = Normally open

eao 🔳