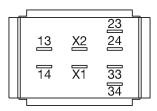

chine Interfaces**

# 61-8430.12 - Switching element for pushbutton and keylock- and selector switch 2 positions

# 61-8430.12 - Switching element for pushbutton and keylock- and selector switch 2 positions



Attention: The preview is based on a sample product. This can differ from your current configuration.

#### **Other Attributes**

Weight 0,007 kg

## **Connection Method**

Terminal Solder 2.8 x 0.5 mm

### Switching element

Switching current 5

Switching system Snap-action switching element

Contact material Silver
Contacts 3 NO
Switching voltage 250 V AC/DC

eao 🔳

Stand: 27.11.2017

# EAO – Your Expert Partner for **Human Machine Interfaces**

# 61-8430.12 - Switching element for pushbutton and keylock- and selector switch 2 positions

# Wiring diagram



# **Component layout**



### **Additional information**

with lamp terminal We offer a dismantling tool Part No. 61-9711.0 for dismantling of the switching element

### Legend

Contacts: NO = Normally open

eao 🔳