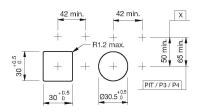

#### Mounting

 $\begin{array}{ll} \mbox{Mounting cut-out} & \mbox{$\varnothing$ 30,5$ mm} \\ \mbox{Design} & \mbox{flush} \\ \end{array}$ 

### **Mounting cut-outs**

PIT = Push-in terminal