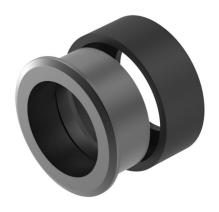

#### Mounting

 $\begin{array}{ll} \mbox{Mounting cut-out} & \mbox{$\varnothing$ 30,5$ mm} \\ \mbox{Design} & \mbox{flush} \\ \end{array}$ 

#### **Front**

Front shape round
Front dimension Ø 35 mm
Front bezel colour natural anodized
Front bezel material Aluminium

#### **Actuator**

Housing colour natural anodized Housing material Aluminium

e a o