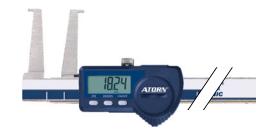

# Electronic internal groove vernier callipers

## Application

For measuring internal recesses.

#### Delivery

in a wooden case, with battery (1 x 3 V lithium, type CR 2032)

| Art. No.                         | 31191 312          |
|----------------------------------|--------------------|
| Calibration Group                | A                  |
| Data transmission type           | multiCOM           |
| IP protection class              | IP 40              |
| Min./max. length measuring range | 10-160 mm          |
| Digit increment                  | 0.05 mm            |
| Length of jaw                    | 25 mm              |
| Measuring surface thickness      | 0.9 mm             |
| Min. internal length             | 10 mm              |
| Type of locating                 | With locking screw |