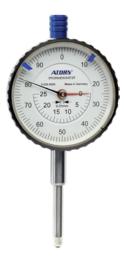

**Dial gauge**With impact protection

## Version

- Measuring pin and clamping shank are made from durable stainless steel
- Coloured tolerance labels for clear detection in the adjusted tolerance fields
- Comfortable lifting sleeve with additional dust protection function
- Concentric mm display for larger, clearer digits

| Art. No.                                     | 33000 050 |
|----------------------------------------------|-----------|
| Calibration Group                            | CE        |
| Scale value                                  | 0.01 mm   |
| Length measuring range                       | 25 mm     |
| Measurement travel of one pointer revolution | 1 mm      |
| Outer diameter                               | 58 mm     |
| Shock protection                             | Yes       |
| Outer ring material                          | Metal     |