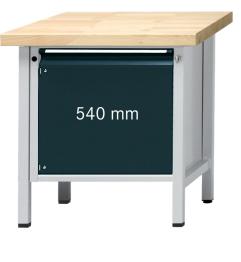

## Execution:

- Solidly welded steel sheet construction
- $\bullet$  Base made of square-section steel tube 45 x 45 x 2 mm, with level compensation
- With 1 door, height 540 mm

| Art. no.               | 50221 295                |  |
|------------------------|--------------------------|--|
| Brand                  | ANKE                     |  |
| Working height         | 900 mm                   |  |
| Number of doors        | 1 PCS                    |  |
| Worktop width          | 800 mm                   |  |
| Worktop height         | 50 mm                    |  |
| Worktop depth          | 700 mm                   |  |
| Colour of front        | Anthracite grey RAL 7016 |  |
| Cabinet colour         | Light grey RAL 7035      |  |
| Drawer surface         | 0.27 m <sup>2</sup>      |  |
| Levelling              | Yes                      |  |
| Lock type              | DOM® locking system      |  |
| Surface                | Powder-coated            |  |
| Load-carrying capacity | 1500 kg                  |  |
| Material of worktop    | Zinc sheet covering      |  |
| Central locking        | Yes                      |  |
| Gross Weight           | 75.353 kg                |  |
| Product Group          | 502                      |  |