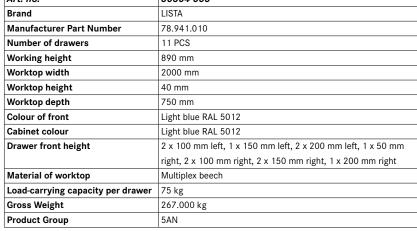

| Art. no.                          | 50304 665                                                    |
|-----------------------------------|--------------------------------------------------------------|
| Art. 110.                         | 30304 003                                                    |
| Brand                             | LISTA                                                        |
| Manufacturer Part Number          | 78.941.010                                                   |
| Number of drawers                 | 11 PCS                                                       |
| Working height                    | 890 mm                                                       |
| Worktop width                     | 2000 mm                                                      |
| Worktop height                    | 40 mm                                                        |
| Worktop depth                     | 750 mm                                                       |
| Colour of front                   | Light blue RAL 5012                                          |
| Cabinet colour                    | Light blue RAL 5012                                          |
| Drawer front height               | 2 x 100 mm left, 1 x 150 mm left, 2 x 200 mm left, 1 x 50 mm |
|                                   | right, 2 x 100 mm right, 2 x 150 mm right, 1 x 200 mm right  |
| Material of worktop               | Multiplex beech                                              |
| Load-carrying capacity per drawer | 75 kg                                                        |
| Gross Weight                      | 267.000 kg                                                   |
| Product Group                     | 5AN                                                          |