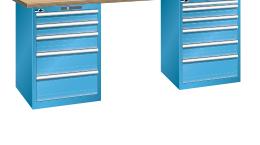

# **Combination workbench**

With drawer cabinet

## Execution:

- Including pre-assembly and fastening material. Drawer cabinet can be fitted on either side,
- The top panel is splash-proof, dirt-resistant and largely impervious to oil and grease
- Different types of locks are selectable

- Workbench has a load capacity of up to 3 t, workbench top panels are extremely robust
- Quick and easy assembly thanks to workbench top panels with pre-drilled holes incl. sleeves for attaching all substructures and drawer cabinets
- Maximum operating comfort and excellent ergonomics thanks to height-adjustable work-bench feet for ensuring ergonomically correct working height and legroom during seated activities