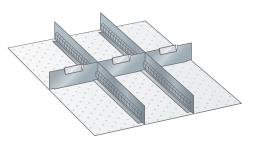

## Slotted divider and separating plate set

## Application:

Slot walls and dividers: for flexible subdivision of parts of different sizes

## Execution

- Dividers: For longitudinal and transverse division of drawers. The bottom edge enables it to be screwed to the perforated drawer base. Includes screw material. Design: sheet steel. Colour: Grey, NSC S 4502-B.
- Partition material sets excluding labelling tabs.