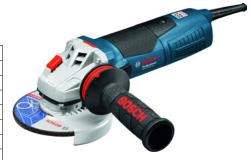

## GWS 19-125 CIE angle grinder 1900~W,~230~V,~50~Hz

## Delivery

Holding flange, protective cover, clamping nut, extra handle, two-hole spanner, in box

| Art. no.                                   | 70371 610      |
|--------------------------------------------|----------------|
| Brand                                      | BOSCH          |
| Manufacturer Part Number                   | 060179P002     |
| Model                                      | GWS 19-125 CIE |
| Manufacturer Article Number                | 060179P002     |
| Battery included                           | No             |
| Number of rechargeable batteries/batteries | 0              |
| Washer diameter                            | 125 mm         |
| Power input                                | 1900 W         |
| Power output                               | 1220 W         |
| Thread dimension of spindle                | M14            |
| Min./max. idle speed                       | 2800-11500 rpm |
| Weight                                     | 3 kg           |
| With restart protection                    | Yes            |
| With soft start                            | Yes            |
| With overload protection                   | Yes            |
| With electronic feedback                   | Yes            |
| With reverse switch off                    | No             |
| With disc brake                            | No             |
| With dead man function                     | No             |
| Gross Weight                               | 3.300 kg       |
| Product Group                              | 731            |