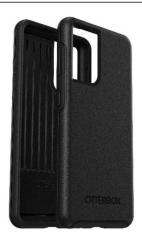

## Symmetr

with Antimicrobial Technology for Galaxy S21 5G

## Sleek Protection/

You don't have to choose between a protective case and a stylish one. Symmetry Series is the slim and protective case that shows off your style. All of your phone's buttons, features and functions work flawlessly. Additionally, a silver-based antimicrobial additive is integrated into the case that helps inhibit microbial growth and defends the case exterior against many common bacteria. And, Symmetry Series is easy to remove and install. Which is great because with all of the colors, you need more than just one. From cute and fun to daring and dazzling, Symmetry Series is the expressive case that's slimmer than ever, as protective as always.

## Features /

- DROP+ | 3X as many drops as military standard (MIL-STD-810G 516.6)
- Lasting antimicrobial technology helps protect case exterior against many common bacteria<sup>†</sup>
- Made with more than 60% recycled plastic
- Wireless charging compatible
- Thin profile slips easily into tight pockets
- Raised edges protect camera and touchscreen
- Case is infused with silver-based additive that continually blocks microbial growth
- Choose from a fun variety of colors and designs
- Durable protection shields against drops, bumps and fumbles
- One-piece design pops on and off in a flash
- Hassle-free customer service