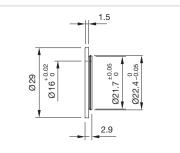

#### Dimensions [mm]

| Material               | Part No.    |
|------------------------|-------------|
| metal / plastic        | K61-999.100 |
|                        |             |
| Additional information |             |