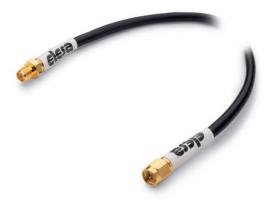

### CABLE

4

5
6

∞ 8
∞ 9
○ 10
○ 11
○ 12
○ 12
○ 12
○ 13

*9*<sub>14</sub>

Shielded cable with PVC sheath, bend radius in fixed position  $\geq 50$  mm.

### CONNECTORS

Male and female SMA connectors.