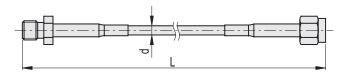

#### Mechanical and electrical characteristics

| Impedance           | 50 Ohm         |
|---------------------|----------------|
| Working temperature | -40 °C ÷ 70 °C |

| Code     | Description | L+/- 50 | d+0.5 | ۲۵  |
|----------|-------------|---------|-------|-----|
| Code     | Description | L+/- 30 | U10.5 | 44  |
| CE.99253 | FC-UC-1.0   | 1000    | 3     | 48  |
| CE.99255 | FC-UC-2.5   | 2500    | 5     | 106 |
| CE.99257 | FC-UC-5.0   | 5000    | 5     | 208 |
| CE.99259 | FC-UC-10.0  | 10000   | 5     | 206 |