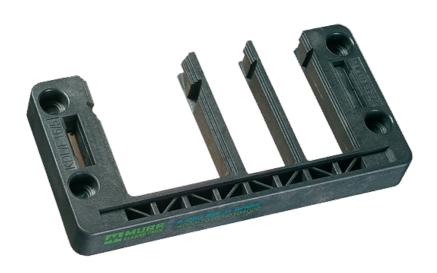

## **MODLINK MSDD CABLE ENTRY SYSTEM**

**KDL/E 24/7** 

Size 24 for 7 cables (1 large, 6 small)

For sale only in packing units

## Illustration

Product may differ from Image