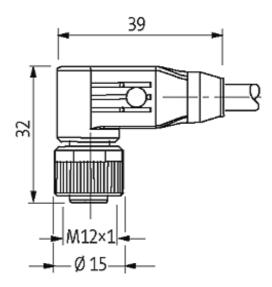

## M12 FEMALE 90° SHIELDED

PUR 4X0.34 shielded GRAY, UL/CSA, drag ch 15m

M12 Female 90° 4-pole, shielded

Plastic housings with good resistance against chemicals and oils. The resistance to aggressive media should be individually tested for your application. Further details on request. Further cable lengths on request.

## Female

Product may differ from Image

The information in this brochure has been compiled with the utmost care. Liability for the correctness completeness and topicality of the information is restricted to gross negligence. Version: 05/15