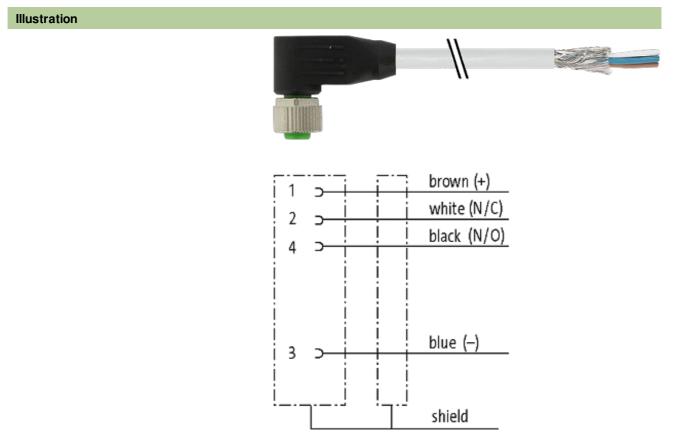

## M12 FEMALE 90° SHIELDED

PUR 4X0.34 shielded GRAY, UL/CSA, drag ch 15m

M12 Female 90° 4-pole, shielded

Plastic housings with good resistance against chemicals and oils. The resistance to aggressive media should be individually tested for your application. Further details on request. Further cable lengths on request.

## Female

Product may differ from Image

The information in this brochure has been compiled with the utmost care. Liability for the correctness completeness and topicality of the information is restricted to gross negligence. Version: 05/15