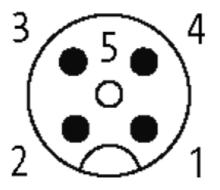

## M12 FEMALE 90° SHIELDED

PUR 4X0.34 shielded GRAY, UL/CSA, drag ch 15m

M12 Female 90° 4-pole, shielded

Plastic housings with good resistance against chemicals and oils. The resistance to aggressive media should be individually tested for your application. Further details on request. Further cable lengths on request.

## Female

Product may differ from Image

The information in this brochure has been compiled with the utmost care. Liability for the correctness completeness and topicality of the information is restricted to gross negligence. Version: 05/15