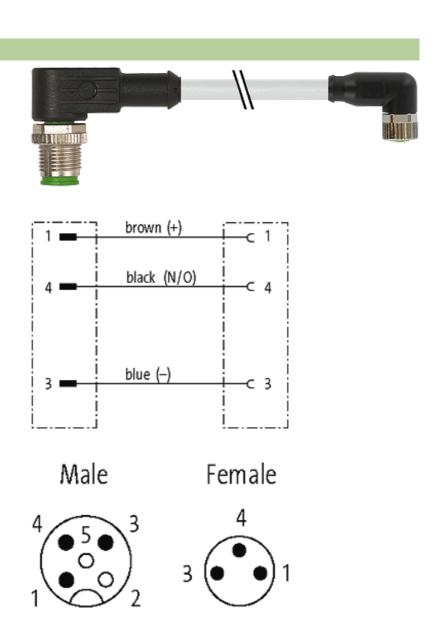

### M12 MALE 90° / M8 FEMALE 90°

PUR 3x0.25 GRAY, 1.5m

Male 90° to female 90° M12 - M8, 3-pole

Plastic housings with good resistance against chemicals and oils. The resistance to aggressive media should be individually tested for your application. Further details on request. Further cable lengths on request.

## Form

40681

| Technical Data                |                                                                                  |
|-------------------------------|----------------------------------------------------------------------------------|
| Protection                    | IP67 inserted and tightened (EN 60529)                                           |
| Locking of ports              | Screw thread M8/M12 $\times$ 1 mm (recommended torque 0.4/0.6 Nm), self-securing |
| Operating voltage             | max. 250 V AC/DC                                                                 |
| Operating current per contact | max. 4 A                                                                         |
| Cables                        |                                                                                  |
| Cable number                  | 220                                                                              |