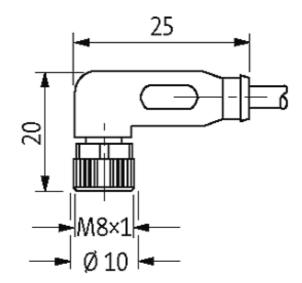

### M12 MALE 90° / M8 FEMALE 90°

PUR 3x0.25 GRAY, 1.5m

Male 90° to female 90° M12 - M8, 3-pole

Plastic housings with good resistance against chemicals and oils. The resistance to aggressive media should be individually tested for your application. Further details on request. Further cable lengths on request.

## Form

40681

| Technical Data                |                                                                                  |
|-------------------------------|----------------------------------------------------------------------------------|
| Protection                    | IP67 inserted and tightened (EN 60529)                                           |
| Locking of ports              | Screw thread M8/M12 $\times$ 1 mm (recommended torque 0.4/0.6 Nm), self-securing |
| Operating voltage             | max. 250 V AC/DC                                                                 |
| Operating current per contact | max. 4 A                                                                         |
| Cables                        |                                                                                  |
| Cable number                  | 220                                                                              |