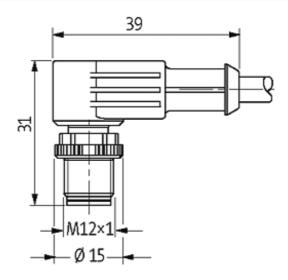

### M12 MALE 90° / M8 FEMALE 90°

PUR 3x0.25 GRAY, 1.5m

Male 90° to female 90° M12 - M8, 3-pole

Plastic housings with good resistance against chemicals and oils. The resistance to aggressive media should be individually tested for your application. Further details on request. Further cable lengths on request.

## Form

40681

| Technical Data                |                                                                                  |
|-------------------------------|----------------------------------------------------------------------------------|
| Protection                    | IP67 inserted and tightened (EN 60529)                                           |
| Locking of ports              | Screw thread M8/M12 $\times$ 1 mm (recommended torque 0.4/0.6 Nm), self-securing |
| Operating voltage             | max. 250 V AC/DC                                                                 |
| Operating current per contact | max. 4 A                                                                         |
| Cables                        |                                                                                  |
| Cable number                  | 220                                                                              |