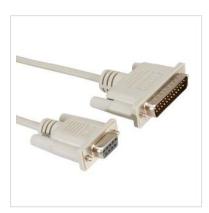

## ROLINE Modem Cable, DB9 F - DB25 M, 3.0 m

**Product No.** 11.01.4530

**Manufacturer** ROLINE

Manufacturer No. 11.01.4530

**EAN (single piece)** 7611990110148

- Cable with a 9-pole D-Sub socket and a 25-pole D-Sub plug
- Connects PC and modem
- Connector casing moulded with special plastic, thus optimal strain reduction, no cable breaks
- Very good screening prevents data loss and electromagnetic interference
- · Hand locking screws
- Bronze contacts with gold coating

DB9 F 1|2|3| 4 |5|6|7|8|9 DB25 M 8|3|2|20|7|6|4|5|22

| Technical specifications |                        |  |
|--------------------------|------------------------|--|
| Manufacturer             | ROLINE                 |  |
| Product group            | Cable                  |  |
| Product type             | 9 - 25 pin modem cable |  |
| Colour                   | grey                   |  |
| Length                   | 3 m                    |  |
| side 1 connector         | 9 pin Female           |  |
| side 2 connector         | 25 pin Male            |  |
| Side 1 Connector Type    | D-Sub 9-pin (DB-9)     |  |