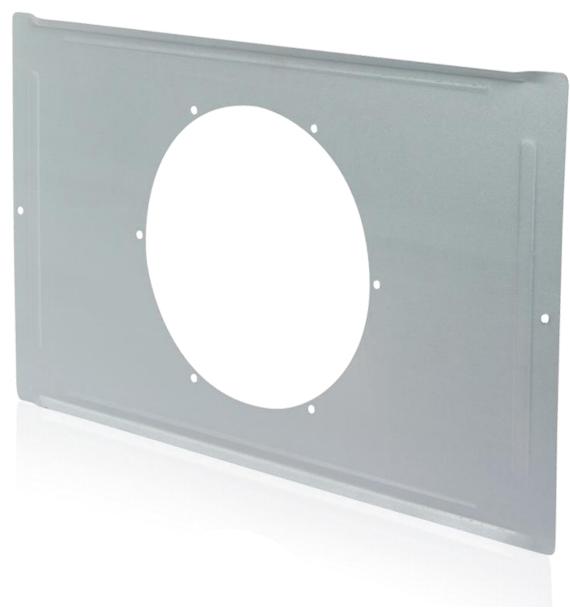

Part Number: FA81-6

**Description: 6" Tile Bridge for Strategy Speakers** 

## **DESCRIPTION**

The Strategy Series™ tile bridge for 6" speakers is designed to prevent ceiling tile sag by distributing the speaker assembly weight to the ceiling's support members.

Model FA81-6 accepts enclosure Model Series FA95-6 and FA97-6, Plaster Ring Model FAPR-6 and is constructed of 24-gauge electro-galvanized steel.

## **FEATURES**

- Accepts Both FA97-6 and FA95-6 Enclosures and FAPR-6 Plaster Ring
- Constructed of 24-Gauge Electro-Galvanized Steel
- Prevents Ceiling Sag by Distributing Speaker Assembly's Weight Across Entire Tile

## **SPECIFICATIONS**

23 5/8" **HEIGHT** 

(60.0075cm)

14 1/8" **WIDTH** 

(35.8775cm)

**DEPTH** 1/4" (0.635cm)

**DIAMETER** 81/4"(20.95cm)

**SHIPPING** 