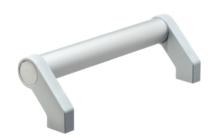

# **Product Description**

Tubular handles are used, for example, on machine doors.

These tubular handles made of aluminium are characterised by their ergonomic and robust construction and modern design. This version is equipped with angled handle legs (legs).