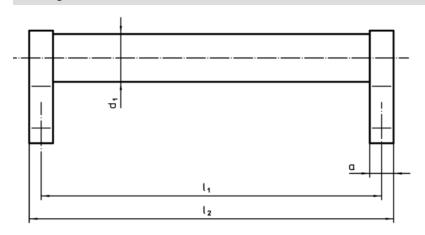

## **Drawing**

## **Order information**

| Dimensions     |                         |   |                       |                |                |                |    |                |            |                | I   | Art. No. |
|----------------|-------------------------|---|-----------------------|----------------|----------------|----------------|----|----------------|------------|----------------|-----|----------|
| d <sub>1</sub> | l <sub>1</sub><br>±0.25 | а | <b>b</b> <sub>1</sub> | b <sub>2</sub> | b <sub>3</sub> | d <sub>2</sub> | h₁ | h <sub>2</sub> | h₃<br>min. | l <sub>2</sub> | _   |          |
| [mm]           |                         |   |                       |                |                |                |    |                |            |                | [9] |          |
|                |                         |   |                       |                | []             |                |    |                |            |                | เลา |          |
| silver         |                         |   |                       |                | Įj             |                |    |                |            |                | เลา |          |