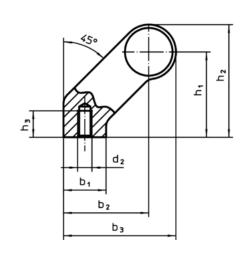

## **Drawing**

## **Order information**

| Dimensions     |                         |   |                       |                |                |                |    |                |            |                | I   | Art. No. |
|----------------|-------------------------|---|-----------------------|----------------|----------------|----------------|----|----------------|------------|----------------|-----|----------|
| d <sub>1</sub> | l <sub>1</sub><br>±0.25 | а | <b>b</b> <sub>1</sub> | b <sub>2</sub> | b <sub>3</sub> | d <sub>2</sub> | h₁ | h <sub>2</sub> | h₃<br>min. | l <sub>2</sub> | _   |          |
| [mm]           |                         |   |                       |                |                |                |    |                |            |                | [9] |          |
|                |                         |   |                       |                | []             |                |    |                |            |                | เลา |          |
| silver         |                         |   |                       |                | Įj             |                |    |                |            |                | เลา |          |