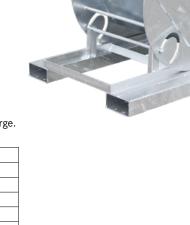

#### Version:

- Tilting at any height using a wire rope from the stacker seat
- Sheet metal tray with surrounding edge profile
- Sturdy base frame with fork pockets
- Protection against accidental slipping and tipping
- All dimensions without wheels

## Advantage:

- With roll-off mechanism
- Favourable load centre

## Delivery:

Goods supplied without packaging as standard. Packaging available for an additional charge.

| Art. no.                        | 50266 560          |
|---------------------------------|--------------------|
| Volume                          | 0.5 m <sup>3</sup> |
| Length                          | 1420 mm            |
| Width                           | 1008 mm            |
| Tipper edge height              | 1070 mm            |
| Height                          | 1070 mm            |
| Fork pocket clearance           | 600 mm             |
| Fork pocket size (W x H)        | 200 x 91 mm        |
| With drain valve                | No                 |
| With stacker seat tilt function | Yes                |
| With perforated sheet           | No                 |
| Load-carrying capacity          | 1000 kg            |
| Surface                         | Zinc plated        |