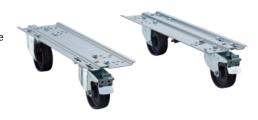

**Roller carrier pair**Set consisting of 2 steering rollers each with locking devices and 2 base rollers

## Advantage:

■ Roller carrier zinc plated

| Art. no.                        | 50303 217         |
|---------------------------------|-------------------|
| Brand                           | LISTA             |
| Manufacturer Part Number        | 74.077.000        |
| Wheel diameter                  | 100 mm            |
| Material of wheel               | Nylon (polyamide) |
| Information about the direction | Aslant            |
| Height of roller carrier pair   | 137 mm            |
| Gross Weight                    | 7.000 kg          |
| Product Group                   | 5AN               |