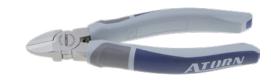

## Plastic side cutters with 2-component grip covers With spring, matt chrome-plated steel surface

## Application

For flush and smooth cutting of plastic parts (e.g. sprues) and other soft materials

## Version

- Sharp cutting edges without external chamfer for flush cuts
- With opening spring for comfortable working (also removable)
- Finely polished surface
- Three-component handles with thumb recess and anti-slip protection