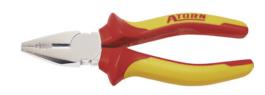

# VDE-insulated combination pliers with 2-component grip covers

Chrome-plated steel surface, polished

#### Version

- Tempered tool steel for hard and soft wire
- Serrated gripping surfaces, inductively hardened blades
- VDE type according to DIN EN 60900

## Advantage

■ Safe, ergonomic and fatigue-free working thanks to two-component handles with hand guard

| Art. No.                                   | 53232 910           |
|--------------------------------------------|---------------------|
| Length                                     | 160 mm              |
| Surface                                    | Chrome plated       |
| VDE certified                              | Yes                 |
| Material of the grip handle                | 2-component plastic |
| Max. medium wire diameter cutting capacity | 1.6 mm              |